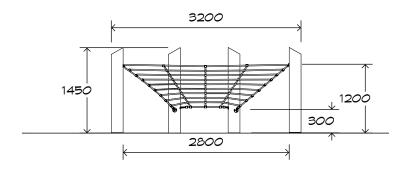

# Inclined Trapezoid 2 CN-1039

CRITICAL FALL HEIGHT 1.2M

TOTAL HEIGHT 1.45M

RECOMMENDED SURFACING 30m<sup>2</sup>

RECOMMENDED AGE 3+

RECOMMENDED USERS 1-6

NZS 5828:2015

SURFACING: RECOMMENDED: 30 m<sup>2</sup>