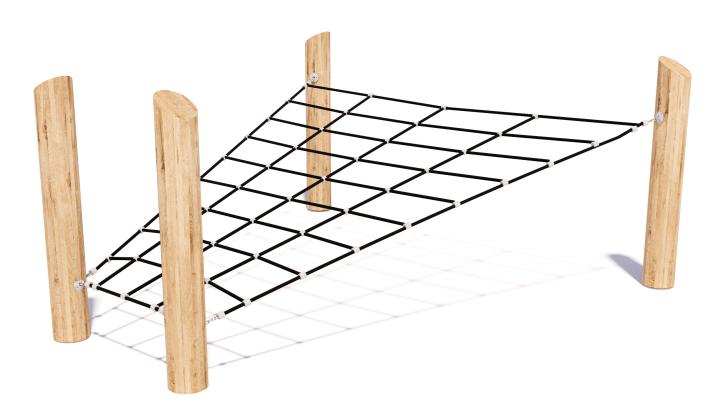

# Inclined Trapezoid 2 CN-1039

CRITICAL FALL HEIGHT 1.2M

TOTAL HEIGHT 1.45M

RECOMMENDED SURFACING 30m<sup>2</sup>

RECOMMENDED AGE 3+

RECOMMENDED USERS 1-6

NZS 5828:2015

## Inclined Trapezoid 2 CN-1039