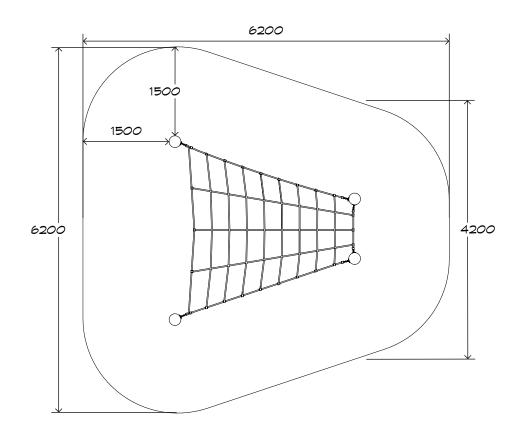

# Inclined Trapezoid 2 CN-1039

CRITICAL FALL HEIGHT 1.2M

TOTAL HEIGHT 1.45M

RECOMMENDED SURFACING 30m<sup>2</sup>

RECOMMENDED AGE 3+

RECOMMENDED USERS 1-6

NZS 5828:2015

SURFACING: RECOMMENDED: 30 m<sup>2</sup>